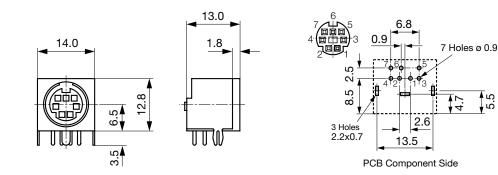

-----------------------------------------------------------------------------------------------------------|
| Rohs           | RoHS       | SCHURTER AG | Directive RoHS 2011/65/EU, Amendment (EU) 2015/863                                                                                                                            |
| <b>©</b>       | China RoHS | SCHURTER AG | The law SJ / T 11363-2006 (China RoHS) has been in force since 1 March 2007. It is similar to the EU directive RoHS.                                                          |
| REACH          | REACH      | SCHURTER AG | On 1 June 2007, Regulation (EC) No 1907/2006 on the Registration,<br>Evaluation, Authorization and Restriction of Chemicals 1 (abbreviated as<br>"REACH") entered into force. |

## **Dimensions** [mm]



# 4850.2710

| Product group              | Diameter [mm]           | Number of Poles            | Terminal                  | Order Number               |  |
|----------------------------|-------------------------|----------------------------|---------------------------|----------------------------|--|
| DIN Plug/Socket            | 9.0                     | 7-pole                     | PCB terminals             | 4850.2710                  |  |
| Availability for all produ | ucts can be searched re | eal-time: https://www.schu | urter.com/en/info-center/ | support-tools/stock-check- |  |
| distributors               |                         |                            |                           |                            |  |
|                            |