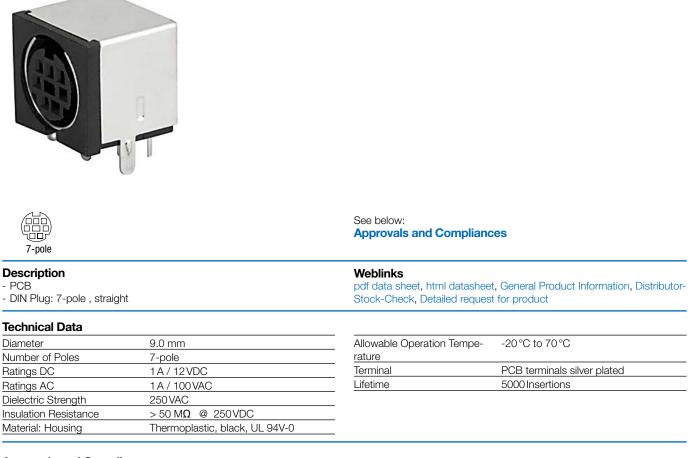

### , 7-pole, Socket, PCB terminals, DIN Plug/Socket

# 4850.2710

| Product group              | Diameter [mm]           | Number of Poles            | Terminal                  | Order Number               |  |
|----------------------------|-------------------------|----------------------------|---------------------------|----------------------------|--|
| DIN Plug/Socket            | 9.0                     | 7-pole                     | PCB terminals             | 4850.2710                  |  |
| Availability for all produ | ucts can be searched re | eal-time: https://www.schu | urter.com/en/info-center/ | support-tools/stock-check- |  |
| distributors               |                         |                            |                           |                            |  |
|                            |                         |                            |                           |                            |  |
|                            |                         |                            |                           |                            |  |
|                            |                         | 100 5                      |                           |                            |  |
| Packaging unit             |                         | 100 Pcs                    |                           |                            |  |
|                            |                         |                            |                           |                            |  |
|                            |                         |                            |                           |                            |  |
| Mating Inlets/Pl           | ugs                     |                            |                           |                            |  |
|                            | -                       | Description                |                           |                            |  |
|                            | -                       |                            |                           |                            |  |
|                            | -                       |                            |                           |                            |  |
|                            | Category /              | Description                |                           |                            |  |
|                            | Category /              |                            |                           |                            |  |